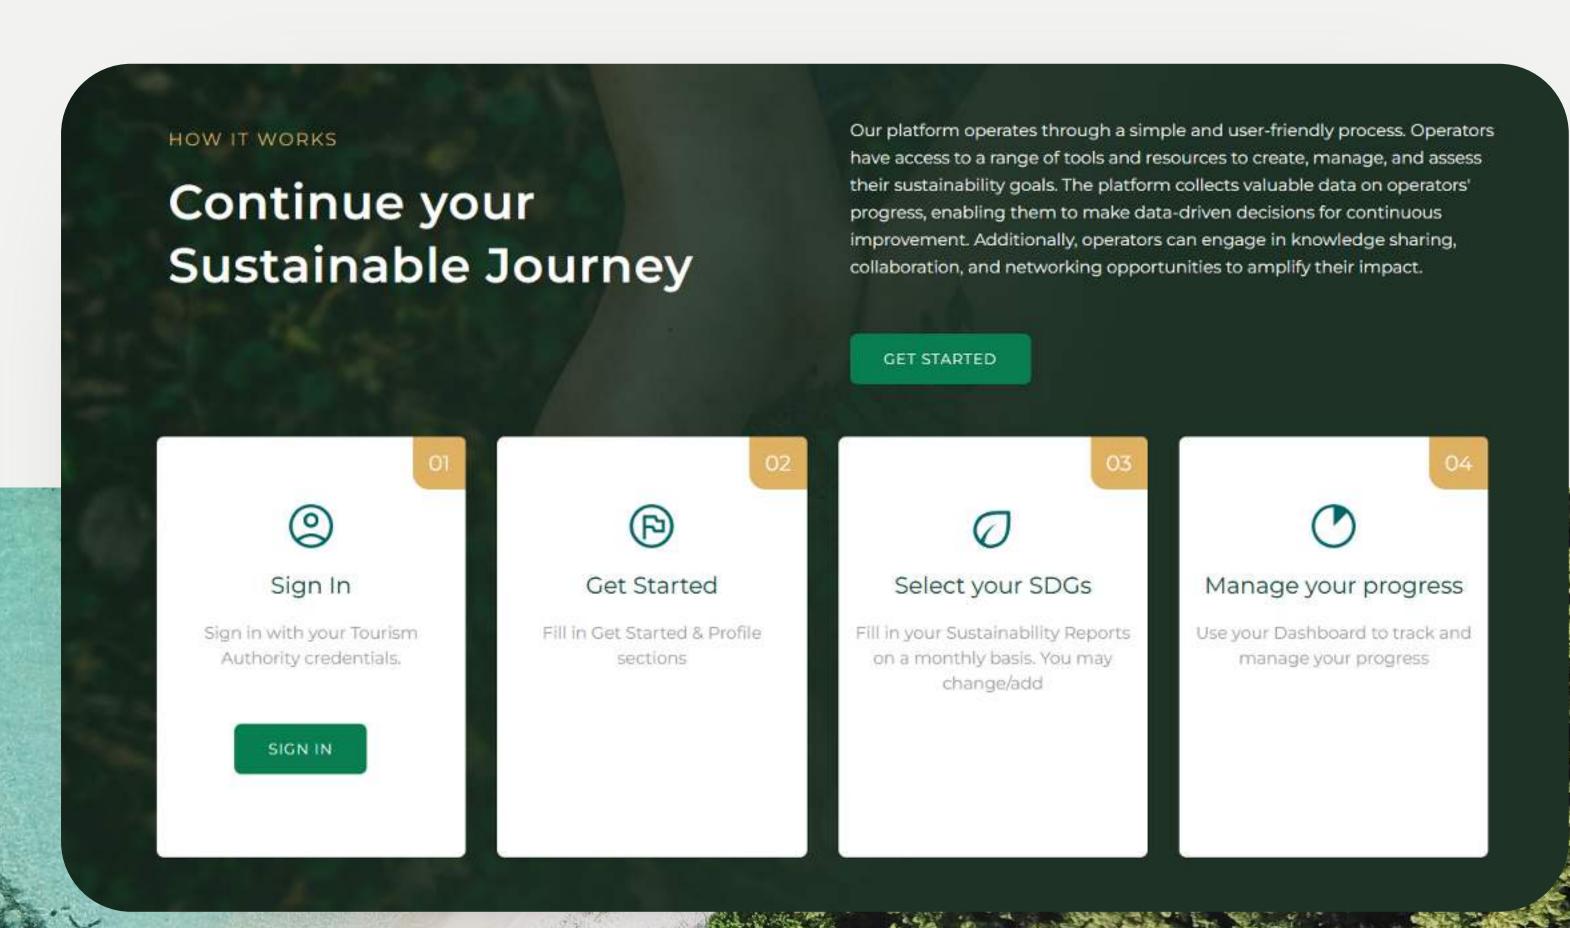

#### Create monthly reports

Create, manage and assess sustainable goals and track your progress.

#### **Effective Sustainability Planning:**

Sustainability policy

Sustainability management system

Continuous improvement

Compliance with laws and regulations